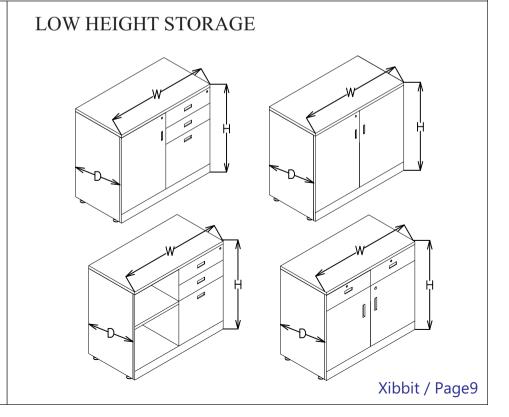

of desk. These workstation are designed to create an atmosphere of openess while simultaneously enhancing your ergonomics.









| AVAILABLE SIZES |        |     |
|-----------------|--------|-----|
| SL<br>No.       | LENGTH | D1  |
| 1               | 900    |     |
| 2               | 1050   | 550 |
| 3               | 1200   | 600 |
| 4               | 1350   |     |

### Virtue

Well-designed meeting room allow top class discussion and learning environment, this is important to project a proffessional image of your comapany also for the comfort of the attendees.





## Virtue Cabin

Comfortable places spark creativity, Virtue cabin furniture are designed to make life better at work for all those who use it - by promoting good ergonomics and safeguarding well-being























# S L N OFFICE FURNITURE SYSTEMS PUT LTD S L N PRODUCTS

# 112/5-20,21, Doddanna Industrial Estate, 13th Cross(old 15th Cross), Vishwasneedam Post, Near Peenya, 2nd Stage, Bengaluru- 560091

- +91 97384 00939, 97318 74706, 91089 61171, 91089 61172.
- info@xibbitindia.com
  info@xibbiti
- www.xibbitindia.com
- f https://www.facebook.com/xibbit/.