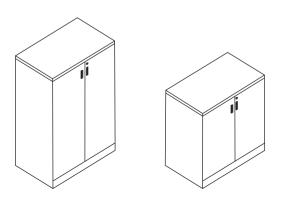

es of desk. These workstation are designed to create an atmosphere of openess while simultaneously enhancing your ergonomics.









| AVAILABLE SIZES |        |     |
|-----------------|--------|-----|
| SL<br>No.       | LENGTH | D1  |
| 1               | 900    |     |
| 2               | 1050   | 550 |
| 3               | 1200   | 600 |
| 4               | 1350   |     |

### Virtue

Well-designed meeting room allow top class discussion and learning environment, this is important to project a proffessional image of your comapany also for the comfort of the attendees.





## Virtue Cabin

Comfortable places spark creativity, Virtue cabin furniture are designed to make life better at work for all those who use it - by promoting good ergonomics and safeguarding well-being























# S L N OFFICE FURNITURE SYSTEMS PUT LTD S L N PRODUCTS

# 112/5-20,21, Doddanna Industrial Estate, 13th Cross(old 15th Cross), Vishwasneedam Post, Near Peenya, 2nd Stage, Bengaluru- 560091

- +91 97384 00939, 97318 74706, 91089 61171, 91089 61172.
- info@xibbitindia.com
  info@xibbiti
- www.xibbitindia.com
- f https://www.facebook.com/xibbit/.