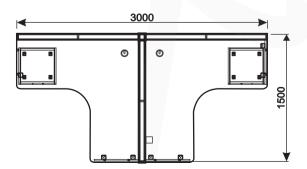

### Spectra Curve Linear 50/70

How people work has changed rapidly in a very short period of time. As service delivery changes new roles are likely to emerge that use the skill mix of existing staff in different ways. We want to make it easier for an organization to fulfill its workforce potential and help to succeed in its endeavors.

**REGULAR PROFILE** 

ANGULAR PROFILE

|           | AVAILABLE SIZES              |               |         |          |
|-----------|------------------------------|---------------|---------|----------|
| Г         | L - ANGLE TABLE TOP ( in mm) |               |         |          |
| SL<br>No. | MAIN LENGTH                  | RETURN LENGTH | D1      | D2       |
| 1         | 1200                         | 1200          |         |          |
| 2         | 1350                         | 1350          | 450/500 | /==0/000 |
| 3         | 1500                         | 1500          | 450/500 | /550/600 |
| 4         | 1650                         | 1650          |         |          |
| 5         | 1800                         | 1800          |         |          |