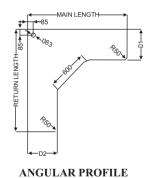

**REGULAR PROFILE** 

ANGULAR PROFILE

|           | AVAILABLE SIZES              |               |         |          |
|-----------|------------------------------|---------------|---------|----------|
| Г         | L - ANGLE TABLE TOP ( in mm) |               |         |          |
| SL<br>No. | MAIN LENGTH                  | RETURN LENGTH | D1      | D2       |
| 1         | 1200                         | 1200          |         |          |
| 2         | 1350                         | 1350          | 450/500 | /==0/000 |
| 3         | 1500                         | 1500          | 450/500 | /550/600 |
| 4         | 1650                         | 1650          |         |          |
| 5         | 1800                         | 1800          |         |          |