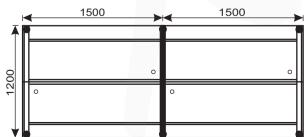

**REGULAR PROFILE** 

ANGULAR PROFILE

|           | AVAILABLE SIZES              |               |         |          |
|-----------|------------------------------|---------------|---------|----------|
| Г         | L - ANGLE TABLE TOP ( in mm) |               |         |          |
| SL<br>No. | MAIN LENGTH                  | RETURN LENGTH | D1      | D2       |
| 1         | 1200                         | 1200          |         |          |
| 2         | 1350                         | 1350          | 450/500 | /==0/000 |
| 3         | 1500                         | 1500          | 450/500 | /550/600 |
| 4         | 1650                         | 1650          |         |          |
| 5         | 1800                         | 1800          |         |          |