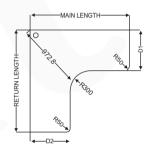

### Spectra Curve Linear 50/70

How people work has changed rapidly in a very short period of time. As service delivery changes new roles are likely to emerge that use the skill mix of existing staff in different ways. We want to make it easier for an organization to fulfill its workforce potential and help to succeed in its endeavors.

Spectra helps creating efficient and inspiring environments where people feel motivated to work effectively and makes it easy to manage multi-proffessional and inter-proffessional teams.

**D-CURVE PROFILE** 

**REGULAR PROFILE** 

ANGULAR PROFILE

|           | AVAILABLE SIZES              |               |         |          |
|-----------|------------------------------|---------------|---------|----------|
| Г         | L - ANGLE TABLE TOP ( in mm) |               |         |          |
| SL<br>No. | MAIN LENGTH                  | RETURN LENGTH | D1      | D2       |
| 1         | 1200                         | 1200          |         |          |
| 2         | 1350                         | 1350          | 450/500 | /==0/000 |
| 3         | 1500                         | 1500          | 450/500 | /550/600 |
| 4         | 1650                         | 1650          |         |          |
| 5         | 1800                         | 1800          |         |          |