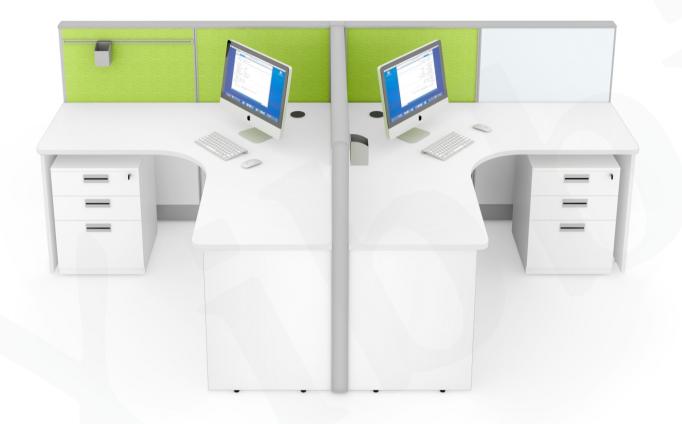

### Spectra Linear

Designed for Staff who may need to develop new skills and work across traditional boundaries and will need to be able to work independently and develop the skills required to support the use of new technologies.

REGULAR PROFILE

TAPERED PROFILE

D-CURVE PROFILE

**CURVILINEAR PROFILE** 

|                 | AVAILABLE SIZES |             |  |  |
|-----------------|-----------------|-------------|--|--|
| ANGLE TABLE TOP |                 |             |  |  |
| SL.<br>No.      | MAIN LENGTH     | D1          |  |  |
| 1               | 900             | 500 / 550 / |  |  |
| 2               | 1050            | 600 / 750   |  |  |
| 3               | 1200            | 0007730     |  |  |
| 4               | 1350            | D2          |  |  |
| 5               | 1500            | 000 / 750   |  |  |
| 6               | 1650            | 600 / 750   |  |  |
| 7               | 1800            |             |  |  |