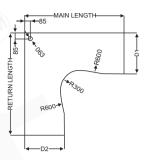

### Delta Linear - 2

Provides an open office environment which is appealing and promises communication, collaboration and camaraderie. Creates an office environment which is sustainable with maximum space utilization having profound impact on work force influencing productivity and creativity

**REGULAR PROFILE** 

TAPERED PROFILE

D-CURVE PROFILE

**CURVILINEAR PROFILE** 

|            | AVAILABLE SIZES |             |  |  |
|------------|-----------------|-------------|--|--|
|            | ANGLE TABLE TOP |             |  |  |
| SL.<br>No. | MAIN LENGTH     | D1          |  |  |
| 1          | 900             | 500 / 550 / |  |  |
| 2          | 1050            | 600 / 750   |  |  |
| 3          | 1200            | 0007730     |  |  |
| 4          | 1350            | D2          |  |  |
| 5          | 1500            | 600 / 750   |  |  |
| 6          | 1650            | 600 / 750   |  |  |
| 7          | 1800            |             |  |  |