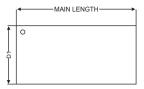

**REGULAR PROFILE** 

ANGULAR PROFILE

|           | AVAILABLE SIZES              |               |         |          |
|-----------|------------------------------|---------------|---------|----------|
| Г         | L - ANGLE TABLE TOP ( in mm) |               |         |          |
| SL<br>No. | MAIN LENGTH                  | RETURN LENGTH | D1      | D2       |
| 1         | 1200                         | 1200          |         |          |
| 2         | 1350                         | 1350          | 450/500 | /==0/000 |
| 3         | 1500                         | 1500          | 450/500 | /550/600 |
| 4         | 1650                         | 1650          |         |          |
| 5         | 1800                         | 1800          |         |          |