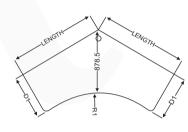

**REGULAR PROFILE** 

TAPERED PROFILE

D-CURVE PROFILE

**CURVILINEAR PROFILE** 

|            | AVAILABLE SIZES |             |  |  |
|------------|-----------------|-------------|--|--|
|            | ANGLE TABLE TOP |             |  |  |
| SL.<br>No. | MAIN LENGTH     | D1          |  |  |
| 1          | 900             | 500 / 550 / |  |  |
| 2          | 1050            | 600 / 750   |  |  |
| 3          | 1200            | 0007730     |  |  |
| 4          | 1350            | D2          |  |  |
| 5          | 1500            | 600 / 750   |  |  |
| 6          | 1650            | 600 / 750   |  |  |
| 7          | 1800            |             |  |  |