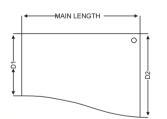

#### REGULAR PROFILE

|           | AVAILABLE SIZES              |               |          |  |
|-----------|------------------------------|---------------|----------|--|
|           | L - ANGLE TABLE TOP ( in mm) |               |          |  |
| SL<br>No. | MAIN LENGTH                  | RETURN LENGTH | D1       |  |
| 1         | 1200                         | 1200          | 450,500, |  |
| 2         | 1350                         | 1350          | 550,600  |  |
| 3         | 1500                         | 1500          | D2       |  |
| 4         | 1650                         | 1650          | 450,500, |  |
| 5         | 1800                         | 1800          | 550,600  |  |