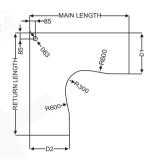

### Spectra Linear

Designed for Staff who may need to develop new skills and work across traditional boundaries and will need to be able to work independently and develop the skills required to support the use of new technologies.

REGULAR PROFILE

TAPERED PROFILE

D-CURVE PROFILE

**CURVILINEAR PROFILE** 

|                 | AVAILABLE SIZES |             |  |  |
|-----------------|-----------------|-------------|--|--|
| ANGLE TABLE TOP |                 |             |  |  |
| SL.<br>No.      | MAIN LENGTH     | D1          |  |  |
| 1               | 900             | 500 / 550 / |  |  |
| 2               | 1050            | 600 / 750   |  |  |
| 3               | 1200            | 0007730     |  |  |
| 4               | 1350            | D2          |  |  |
| 5               | 1500            | 000 / 750   |  |  |
| 6               | 1650            | 600 / 750   |  |  |
| 7               | 1800            |             |  |  |