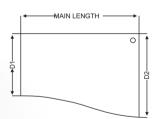

### Spectra Linear

Designed for Staff who may need to develop new skills and work across traditional boundaries and will need to be able to work independently and develop the skills required to support the use of new technologies.

REGULAR PROFILE

TAPERED PROFILE

D-CURVE PROFILE

**CURVILINEAR PROFILE** 

|                 | AVAILABLE SIZES |             |  |  |
|-----------------|-----------------|-------------|--|--|
| ANGLE TABLE TOP |                 |             |  |  |
| SL.<br>No.      | MAIN LENGTH     | D1          |  |  |
| 1               | 900             | 500 / 550 / |  |  |
| 2               | 1050            | 600 / 750   |  |  |
| 3               | 1200            | 0007730     |  |  |
| 4               | 1350            | D2          |  |  |
| 5               | 1500            | 000 / 750   |  |  |
| 6               | 1650            | 600 / 750   |  |  |
| 7               | 1800            |             |  |  |