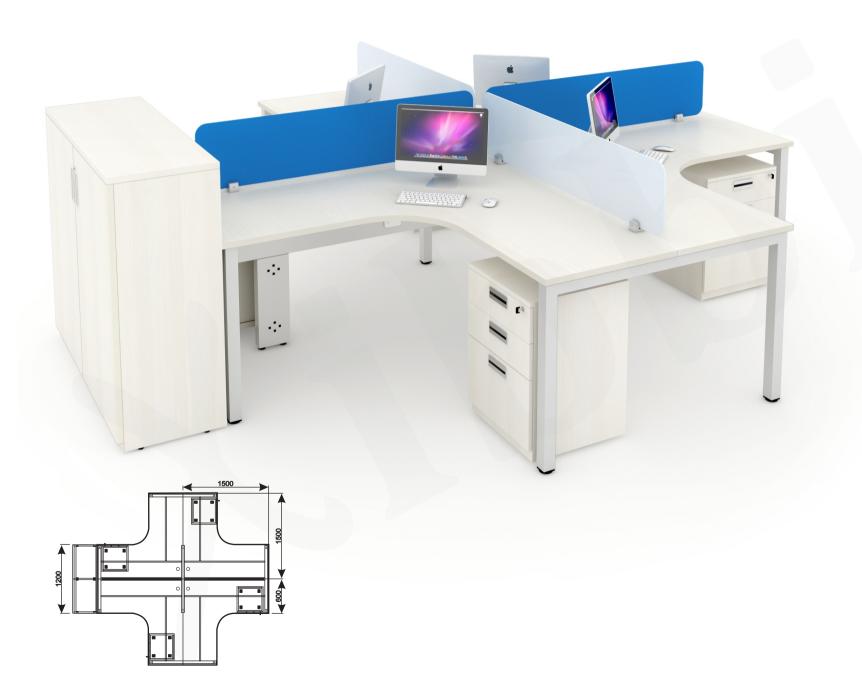

# Spectra - 120°

The charecteristics and flexibility of accessories and supports allows maximum efficiency even smaller spaces. This Design opens up new solutions for team work and creative collaboration AVAILABLE SIZES LENGTH D1 1 900 550 1050 600 1200 1350

The Goal of 120 degree workstation is to create the ultimate working environment. This Design makes you feel the space is less confined. The contour of the table top allows equal reach on all sides of desk. These workstation are designed to create an atmosphere of openess while simultaneously enhancing your ergonomics.

| AVAILABLE SIZES |        |     |
|-----------------|--------|-----|
| SL<br>No.       | LENGTH | D1  |
| 1               | 900    |     |
| 2               | 1050   | 550 |
| 3               | 1200   | 600 |
| 4               | 1350   |     |