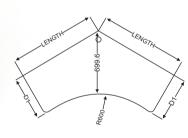

# Spectra - 120°

The charecteristics and flexibility of accessories and supports allows maximum efficiency even smaller spaces. This Design opens up new solutions for team work and creative collaboration AVAILABLE SIZES LENGTH D1 1 900 550 1050 600 1200 1350

The Goal of 120 degree workstation is to create the ultimate working environment. This Design makes you feel the space is less confined. The contour of the table top allows equal reach on all sides of desk. These workstation are designed to create an atmosphere of openess while simultaneously enhancing your ergonomics.