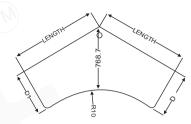

| AVAILABLE SIZES |        |     |
|-----------------|--------|-----|
| SL<br>No.       | LENGTH | D1  |
| 1               | 900    |     |
| 2               | 1050   | 550 |
| 3               | 1200   | 600 |
| 4               | 1350   |     |