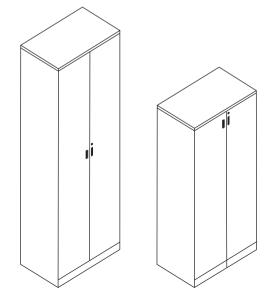

sides of desk. These workstation are designed to create an atmosphere of openess while simultaneously enhancing your ergonomics.









| AVAILABLE SIZES |        |     |
|-----------------|--------|-----|
| SL<br>No.       | LENGTH | D1  |
| 1               | 900    |     |
| 2               | 1050   | 550 |
| 3               | 1200   | 600 |
| 4               | 1350   |     |

### Virtue

Well-designed meeting room allow top class discussion and learning environment, this is important to project a proffessional image of your comapany also for the comfort of the attendees.





## Virtue Cabin

Comfortable places spark creativity, Virtue cabin furniture are designed to make life better at work for all those who use it - by promoting good ergonomics and safeguarding well-being























# S L N OFFICE FURNITURE SYSTEMS PUT LTD S L N PRODUCTS

# 112/5-20,21, Doddanna Industrial Estate, 13th Cross(old 15th Cross), Vishwasneedam Post, Near Peenya, 2nd Stage, Bengaluru- 560091

- +91 97384 00939, 97318 74706, 91089 61171, 91089 61172.
- info@xibbitindia.com
  info@xibbiti
- www.xibbitindia.com
- f https://www.facebook.com/xibbit/.