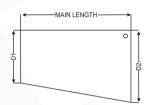

#### REGULAR PROFILE

|           | AVAILABLE SIZES              |               |          |  |
|-----------|------------------------------|---------------|----------|--|
|           | L - ANGLE TABLE TOP ( in mm) |               |          |  |
| SL<br>No. | MAIN LENGTH                  | RETURN LENGTH | D1       |  |
| 1         | 1200                         | 1200          | 450,500, |  |
| 2         | 1350                         | 1350          | 550,600  |  |
| 3         | 1500                         | 1500          | D2       |  |
| 4         | 1650                         | 1650          | 450,500, |  |
| 5         | 1800                         | 1800          | 550,600  |  |