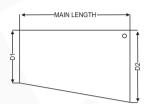

REGULAR PROFILE

TAPERED PROFILE

D-CURVE PROFILE

**CURVILINEAR PROFILE** 

|                 | AVAILABLE SIZES |             |  |  |
|-----------------|-----------------|-------------|--|--|
| ANGLE TABLE TOP |                 |             |  |  |
| SL.<br>No.      | MAIN LENGTH     | D1          |  |  |
| 1               | 900             | 500 / 550 / |  |  |
| 2               | 1050            | 600 / 750   |  |  |
| 3               | 1200            | 0007730     |  |  |
| 4               | 1350            | D2          |  |  |
| 5               | 1500            | 000 / 750   |  |  |
| 6               | 1650            | 600 / 750   |  |  |
| 7               | 1800            |             |  |  |