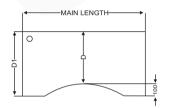

### Spectra Curve Linear 50/70

How people work has changed rapidly in a very short period of time. As service delivery changes new roles are likely to emerge that use the skill mix of existing staff in different ways. We want to make it easier for an organization to fulfill its workforce potential and help to succeed in its endeavors.

Spectra helps creating efficient and inspiring environments where people feel motivated to work effectively and makes it easy to manage multi-proffessional and inter-proffessional teams.

**D-CURVE PROFILE** 

**REGULAR PROFILE** 

ANGULAR PROFILE

|           | AVAILABLE SIZES              |               |         |          |
|-----------|------------------------------|---------------|---------|----------|
| Г         | L - ANGLE TABLE TOP ( in mm) |               |         |          |
| SL<br>No. | MAIN LENGTH                  | RETURN LENGTH | D1      | D2       |
| 1         | 1200                         | 1200          |         |          |
| 2         | 1350                         | 1350          | 450/500 | /==0/000 |
| 3         | 1500                         | 1500          | 450/500 | /550/600 |
| 4         | 1650                         | 1650          |         |          |
| 5         | 1800                         | 1800          |         |          |