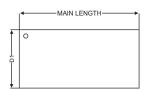

REGULAR PROFILE

TAPERED PROFILE

D-CURVE PROFILE

**CURVILINEAR PROFILE** 

|                 | AVAILABLE SIZES |             |  |  |
|-----------------|-----------------|-------------|--|--|
| ANGLE TABLE TOP |                 |             |  |  |
| SL.<br>No.      | MAIN LENGTH     | D1          |  |  |
| 1               | 900             | 500 / 550 / |  |  |
| 2               | 1050            | 600 / 750   |  |  |
| 3               | 1200            | 0007730     |  |  |
| 4               | 1350            | D2          |  |  |
| 5               | 1500            | 000 / 750   |  |  |
| 6               | 1650            | 600 / 750   |  |  |
| 7               | 1800            |             |  |  |

**REGULAR PROFILE** 

TAPERED PROFILE

D-CURVE PROFILE

**CURVILINEAR PROFILE** 

|            | AVAILABLE SIZES |             |  |  |
|------------|-----------------|-------------|--|--|
|            | ANGLE TABLE TOP |             |  |  |
| SL.<br>No. | MAIN LENGTH     | D1          |  |  |
| 1          | 900             | 500 / 550 / |  |  |
| 2          | 1050            | 600 / 750   |  |  |
| 3          | 1200            | 0007730     |  |  |
| 4          | 1350            | D2          |  |  |
| 5          | 1500            | 600 / 750   |  |  |
| 6          | 1650            | 600 / 750   |  |  |
| 7          | 1800            |             |  |  |