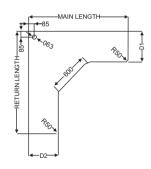

### Delta Linear - 2

Provides an open office environment which is appealing and promises communication, collaboration and camaraderie. Creates an office environment which is sustainable with maximum space utilization having profound impact on work force influencing productivity and creativity

**REGULAR PROFILE** 

TAPERED PROFILE

D-CURVE PROFILE

**CURVILINEAR PROFILE** 

|            | AVAILABLE SIZES |             |  |  |
|------------|-----------------|-------------|--|--|
|            | ANGLE TABLE TOP |             |  |  |
| SL.<br>No. | MAIN LENGTH     | D1          |  |  |
| 1          | 900             | 500 / 550 / |  |  |
| 2          | 1050            | 600 / 750   |  |  |
| 3          | 1200            | 0007730     |  |  |
| 4          | 1350            | D2          |  |  |
| 5          | 1500            | 600 / 750   |  |  |
| 6          | 1650            | 600 / 750   |  |  |
| 7          | 1800            |             |  |  |