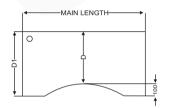

**REGULAR PROFILE** 

TAPERED PROFILE

D-CURVE PROFILE

**CURVILINEAR PROFILE** 

|            | AVAILABLE SIZES |             |  |  |
|------------|-----------------|-------------|--|--|
|            | ANGLE TABLE TOP |             |  |  |
| SL.<br>No. | MAIN LENGTH     | D1          |  |  |
| 1          | 900             | 500 / 550 / |  |  |
| 2          | 1050            | 600 / 750   |  |  |
| 3          | 1200            | 0007730     |  |  |
| 4          | 1350            | D2          |  |  |
| 5          | 1500            | 600 / 750   |  |  |
| 6          | 1650            | 600 / 750   |  |  |
| 7          | 1800            |             |  |  |