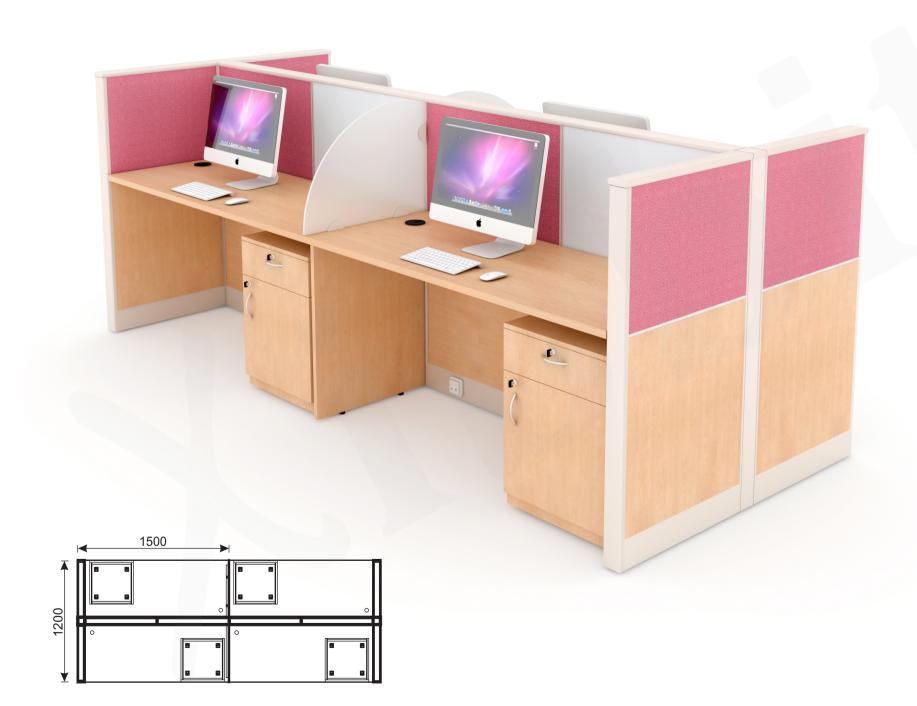

### Delta Linear - 2

Provides an open office environment which is appealing and promises communication, collaboration and camaraderie. Creates an office environment which is sustainable with maximum space utilization having profound impact on work force influencing productivity and creativity

**REGULAR PROFILE** 

TAPERED PROFILE

D-CURVE PROFILE

**CURVILINEAR PROFILE** 

|            | AVAILABLE SIZES |             |  |  |
|------------|-----------------|-------------|--|--|
|            | ANGLE TABLE TOP |             |  |  |
| SL.<br>No. | MAIN LENGTH     | D1          |  |  |
| 1          | 900             | 500 / 550 / |  |  |
| 2          | 1050            | 600 / 750   |  |  |
| 3          | 1200            | 0007730     |  |  |
| 4          | 1350            | D2          |  |  |
| 5          | 1500            | 600 / 750   |  |  |
| 6          | 1650            | 600 / 750   |  |  |
| 7          | 1800            |             |  |  |